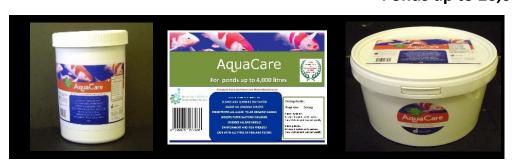

Simple weekly treatment √

To see a video showing how safe and effective our products are please go to:

https://www.youtube.com/watch?v=tG\_4T4JQ7OE

The products are available in the following sizes: Aquariums and ponds up to 2,000 lts.

Ponds up to 4,000 lts.

Ponds up to 12,000 lts

Ponds up to 20,000 lts.